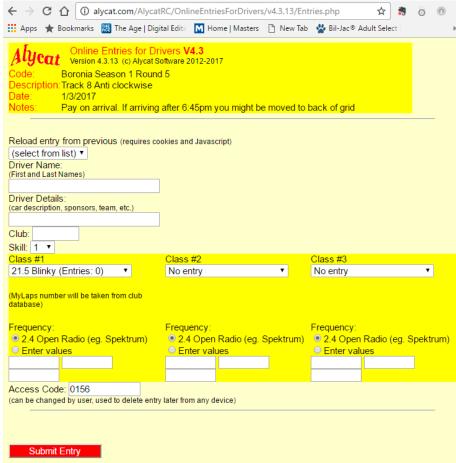

Show Entries will list all drivers registered so far. Select "Enter Meeting" and use the following screen to register:

All that is required are your name and Class#1 (drop down list).

If running a 2<sup>nd</sup> class, click on the drop down list for Class #2 and select your other class.

Payment is made on arrival to the club