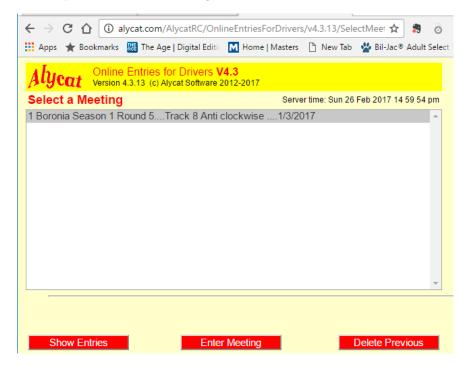

## How to enter on-line:

Go to <a href="https://www.alycat.com/oed"><u>WWW.Alycat.com/oed</u></a> Select the "Boronia Season 1... meeting" then 'Enter Meeting'.

You can also use the following shortcut which hides all the other events: <a href="https://www.alycat.com/oed?MeetingMask=Boronia">www.alycat.com/oed?MeetingMask=Boronia</a>

Show Entries will list all drivers registered so far. Select "Enter Meeting" and use the following screen to register:

All that is required are your name and Class#1 (drop down list).

If running a 2<sup>nd</sup> class, click on the drop down list for Class #2 and select your other class.